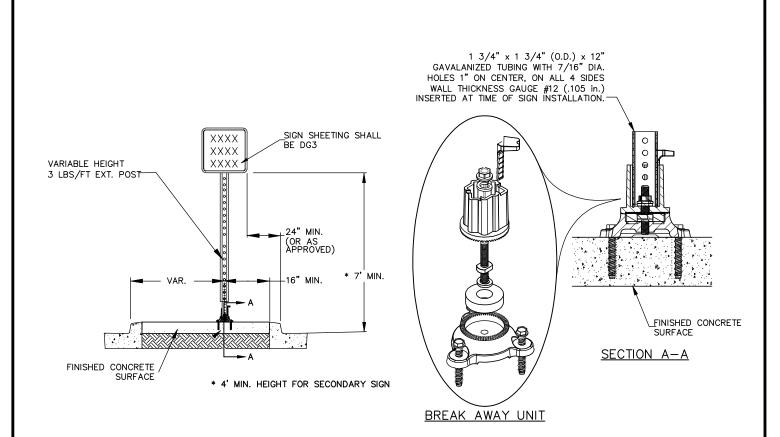

700 - SIGN (CONC. 700 - SIGN (CONC. MOUNTED).DWG

- NO SUBSTITUTIONS MAY BE MADE ITEMS SHOWN IN THIS DETAIL WITHOUT THE EXPRESS AUTHORIZATION OF THE PROJECT ENGINEER 3.

MOUNTED)

BREAK AWAY MOUNTING UNIT NOTES: 1. GENERAL REQUIREMENTS:

- 1.1. SURFACE MOUNTED UNIT SHALL BE ATTACHED WITH NO LESS THAN 3 TITAN HD ANCHORS WITH A MINIMUM DIAMETER OF  $\frac{1}{2}$ " AND A MINIMUM LENGTH OF 4". THE MINIMUM EMBEDDED DEPTH SHALL BE  $3-\frac{5}{8}$ ". THE ALLOWABLE TENSION LOAD SHALL BE 2270IbS WHEN INSTALLED IN NORMAL WEIGHT, 3000psi CONCRETE. UNITS SHALL BE INSTALLED PLUMB (SURFACE UNITS CAN BE SHIMMED THE
- 1.2. TO A MAXIMUM HEIGHT OF 1/2"). UNIT SHALL ALLOW FOR 360' INDEXING TO ALLOW FOR PROPER SIGN
- 1.3. ORIENTATION AFTER INSTALLATION.
- UNIT SHALL HAVE A STUB HEIGHT OF 4" MAXIMUM AFTER BREAK AWAY. 14
- 1.5.
- UNIT SHALL UTILIZE A SHEAR BOLT AS ITS' MEANS OF BREAKING AWAY. UNIT SHALL UTILIZE A LOCKING WEDGE OR SHIM TO ELIMINATE ALL TOLERANCE BETWEEN MOUNTING UNIT AND TELESPAR POST UNIT SHALL CONFORM WITH THE MODOT APPROVED PRODUCTS LIST 1.6.
- 1.7. 2. UNIT SHALL BE INSTALLED PER THE MANUFACTURERS SPECIFICATIONS