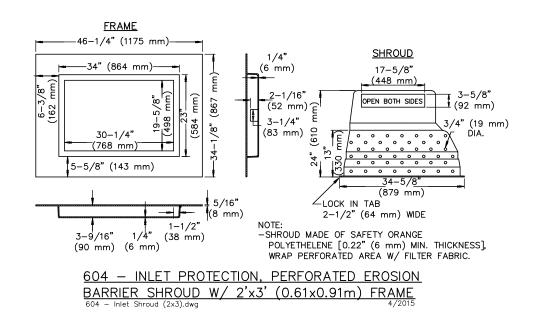

| H   | \caa_comn | Details | Upaalea       | 0 -      | ERUSION  | 604 | <br>Inter | Snroua | (2x3) | ÷., |
|-----|-----------|---------|---------------|----------|----------|-----|-----------|--------|-------|-----|
| TT. | Cad Comn  | Detaile | I m d a t o d | $\wedge$ | EDOGION\ | COA | Inlat     | Chanad | 12.00 |     |

| CITY OF<br>BLOOMINGTON<br>MINNESOTA<br>1700 W 98TH ST.<br>BLOOMINGTON MN 55431<br>PHONE (952) 563-8700 | 604 – Inlet             | Shroud (2x3) |
|--------------------------------------------------------------------------------------------------------|-------------------------|--------------|
| ENGINEERING DIVISION                                                                                   | LAST REVISED: 5/15/2015 |              |
| PUBLIC WORKS DEPARTMENT