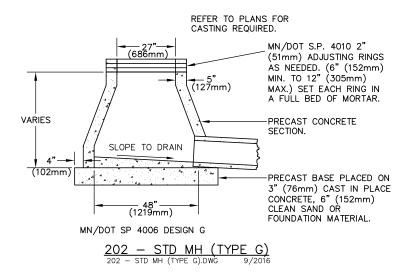

| H: | Cad_Con | $nn \setminus Details$ | $Updated \setminus 0$ | - 200 - | STORM |         |     |    | Std | MH | (Type | G) |  |
|----|---------|------------------------|-----------------------|---------|-------|---------|-----|----|-----|----|-------|----|--|
|    | G       |                        |                       |         |       | PLATE . | NAM | E: |     |    |       |    |  |

| CITY OF<br>BLOOMINGTON<br>MINNESOTA<br>1700 W 98TH ST.<br>BLOOMINGTON MN 55431<br>PHONE (952) 563-8700 | 202 - Std MH (Type G)   |  |  |  |  |  |  |
|--------------------------------------------------------------------------------------------------------|-------------------------|--|--|--|--|--|--|
| ENGINEERING DIVISION